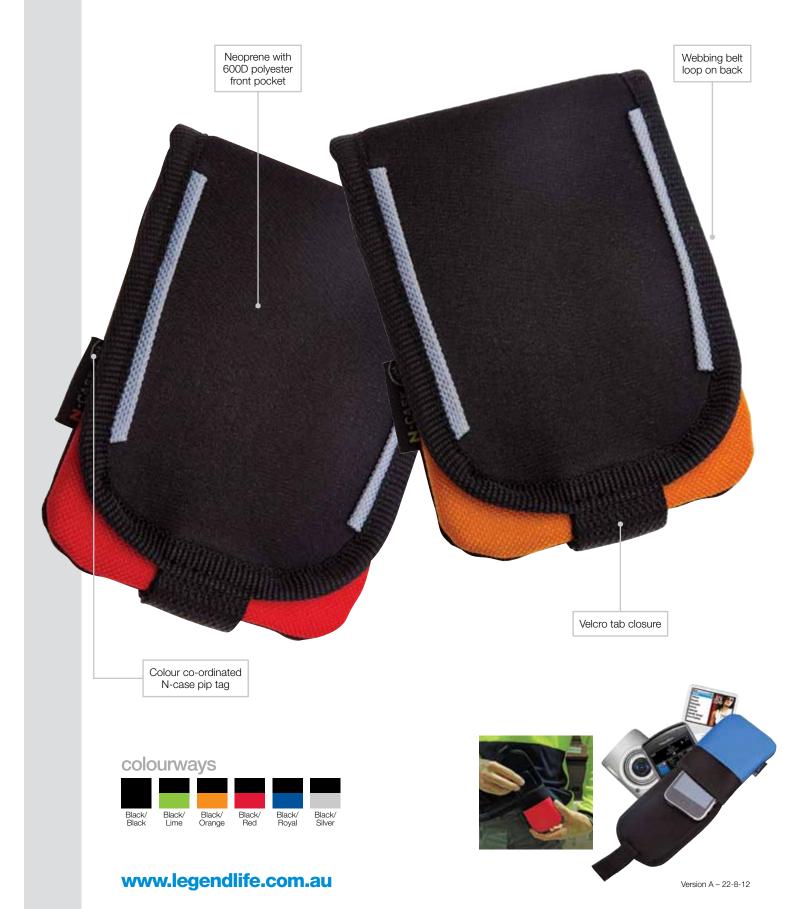

## **N-case Media Pouch**

Step into your day with easy access to your mobile or iPod when you use the N-case Media Pouch. Comes with convenient webbing belt loop.

## **N-case Media Pouch**

Specifications:

| MATERIAL:            | Neoprene<br>600D polyester                                                                                                                                                   |
|----------------------|------------------------------------------------------------------------------------------------------------------------------------------------------------------------------|
| SIZE:                | 8.5cm w x 12cm h                                                                                                                                                             |
| DECORATION TYPES:    | Embroidery, Digital Transfer,<br>Plastisol Transfer, Screenprint                                                                                                             |
| DECORATION AREAS:    | Print/Transfer areas <ul> <li>40mm w x 75mm h</li> <li>50mm w x 45mm h</li> <li>Embroidery area</li> <li>40mm w x 40mm h</li> </ul>                                          |
| DESCRIPTION:         | <ul> <li>Neoprene with 600D polyester<br/>front pocket</li> <li>Velcro tab closure</li> <li>Webbing belt loop on back</li> <li>Colour co-ordinated N-case pip tag</li> </ul> |
| PACKAGING:           | Each bag packed in an individual poly bag with a silica gel sachet.                                                                                                          |
| CARTON QUANTITY:     | 200 units                                                                                                                                                                    |
| CARTON MEASUREMENTS: | 39cm x 26cm x 38cm                                                                                                                                                           |
| CARTON WEIGHT:       | 7kg                                                                                                                                                                          |
|                      |                                                                                                                                                                              |